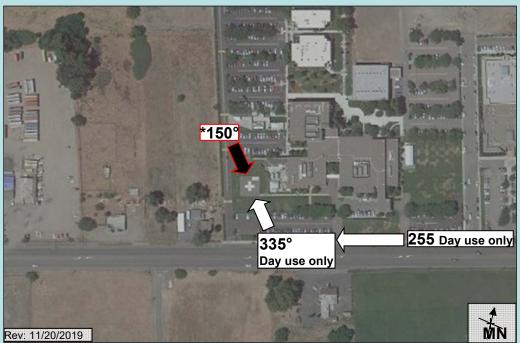

## Notes:

Approach/Departure to the South authorized for Day-use only. Remain North of Yosemite Ave due to E-W power lines to South of street.

This document is for informational purposes only and is not intended for navigation \* - Primary Approach Course